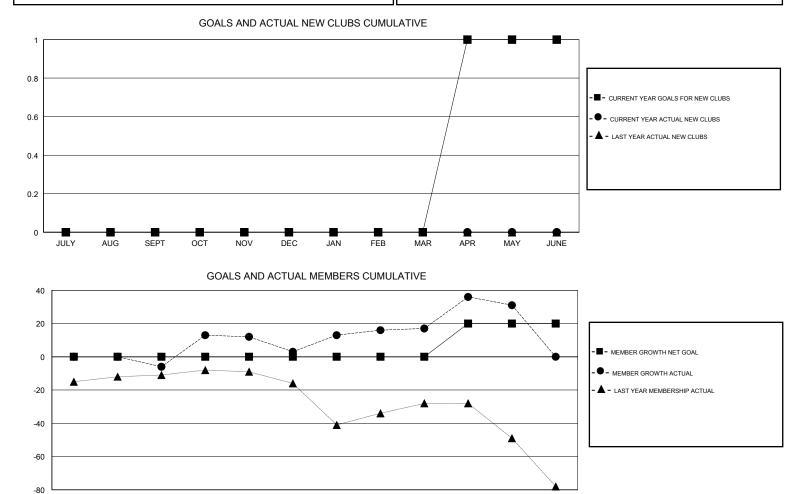

## GMT CA

| Clubs                 |               |           |               | Members               |                           |                         |                                                    |
|-----------------------|---------------|-----------|---------------|-----------------------|---------------------------|-------------------------|----------------------------------------------------|
| RESULTS FOR 2018-2019 |               |           |               | RESULTS FOR 2018-2019 |                           |                         |                                                    |
| QUARTER               | NEW CLUB GOAL | NEW CLUBS | DROPPED CLUBS | QUARTER               | MEMBER GROWTH NET<br>GOAL | MEMBER GROWTH<br>ACTUAL | DROPPED<br>MEMBERS ACTUAL<br>(including transfers) |
| JULY/AUG/SEPT         | 0             | 0         | 0             | JULY/AUG/SEPT         | 0                         | 22                      | 22                                                 |
| OCT/NOV/DEC           | 0             | 0         | 0             | OCT/NOV/DEC           | 0                         | 46                      | 36                                                 |
| JAN/FEB/MAR           | 0             | 0         | 0             | JAN/FEB/MAR           | 0                         | 31                      | 17                                                 |
| APR/MAY/JUNE          | 1             | 0         | 0             | APR/MAY/JUNE          | 20                        | 35                      | 18                                                 |